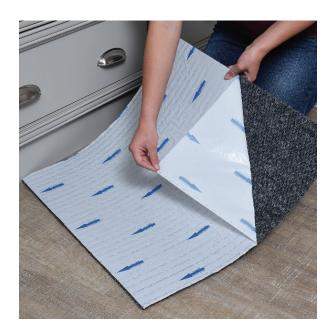

## **FEATURES AND BENEFITS**

- Guaranteed to never fray, zipper or unravel
- Naturally resists damage and wear caused by stains, soils and fading
- Offered in different sizes for different applications
- Goof-proof installation; Peel and Stick & Cut-to-Fit
- Easy to clean -simple to maintain
- 100% Solution-dyed PET fiber derived from recycled drinking bottles
- Latex and VOC free
- Can be installed over most surfaces including low-pile carpet
- Suited for installs indoors and out