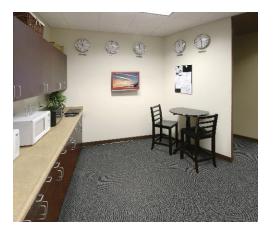

## **SELF-ADHESIVE CARPET TILES**

Our superior PET fiber and exclusive Dura-Lock® fused-core fiber lock system deliver unmatched performance and durability in these decorative multi-purposecarpet tiles.

## **FEATURES AND BENEFITS**

- Guaranteed to never fray, zipper or unravel
- Naturally resists damage and wear caused by stains, soils and fading
- Offered in different sizes for different applications
- Goof-proof installation; Peel and Stick & Cut-to-Fit
- Easy to clean -simple to maintain
- 100% Solution-dyed PET fiber derived from recycled drinking bottles
- Latex and VOC free
- Can be installed over most surfaces including low-pile carpet
- Suited for installs indoors and out