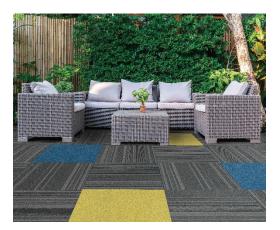

## **SELF-ADHESIVE CARPET TILES**

Our superior PET fiber and exclusive Dura-Lock® fused-core fiber lock system deliver unmatched performance and durability in these decorative multi-purposecarpet tiles.

## **FEATURES AND BENEFITS**

- Guaranteed to never fray, zipper or unravel
- Naturally resists damage and wear caused by stains, soils and fading
- Offered in different sizes for different applications
- Goof-proof installation; Peel and Stick & Cut-to-Fit
- Easy to clean -simple to maintain
- 100% Solution-dyed PET fiber derived from recycled drinking bottles
- Latex and VOC free
- Can be installed over most surfaces including low-pile carpet
- Suited for installs indoors and out