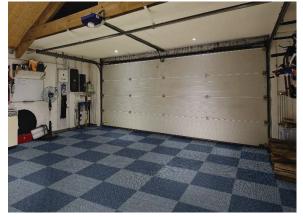

## **SELF-ADHESIVE CARPET TILES**

Our superior PET fiber and exclusive Dura-Lock® fused-core fiber lock system deliver unmatched performance and durability in these decorative multi-purposecarpet tiles.

## **FEATURES AND BENEFITS**

- Guaranteed to never fray, zipper or unravel
- Naturally resists damage and wear caused by stains, soils and fading
- Offered in different sizes for different applications
- Goof-proof installation; Peel and Stick & Cut-to-Fit
- Easy to clean -simple to maintain
- 100% Solution-dyed PET fiber derived from recycled drinking bottles
- Latex and VOC free
- Can be installed over most surfaces including low-pile carpet
- Suited for installs indoors and out